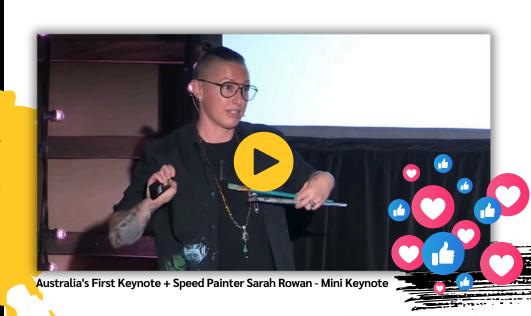

# RECONNECTING HUMANITY TO THEIR CREATIVITY

Sarah Rowan is an artist and thought leader who empowers individuals and organisations to ignite a better future through creativity. As one of Australia's top-speed painters, she has lived and breathed the dynamic process of transformation for over 20 years, turning blank walls and canvasses into thought-provoking pieces of art, with limited time and often in front of a live audience.

Rowan's strong emotional and funny storytelling, along with her ability to paint fast and think fast has captivated hundreds of clients like Adobe, ANZ, AMP, Nestlé, Ferrari, Destination NSW and the Sydney Airport. She has inspired audiences to embrace their own creativity which she believes is a "birthright to all" and to date has painted at over 550 events and has raised over 380K for charity.